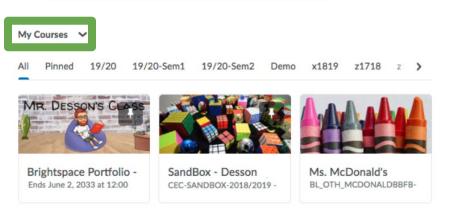

WHEN LOGGED INTO THE NCVLE, YOU WILL SEE THE 'MY COURSES' WIDGET.
SELECT THE ALL TAB TO FIND YOUR CLASSES.