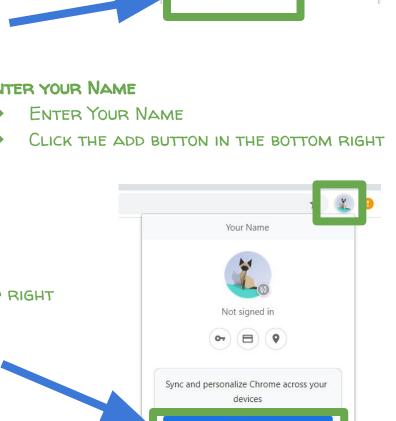

#### ADDING AN ACCOUNT TO GOOGLE CHROME

- WATCH THIS VIDEO P OR
- CLICK ON THE USER ICON IN THE TOP RIGHT (GUEST IN THIS EXAMPLE)
- CLICK THE ADD BUTTON AT THE BOTTOM

#### TURN ON SYNC

- CLICK BACK ON THE USER ICON IN THE TOP RIGHT
- TURN ON THE SYNC  $\rightarrow$
- SIGN INTO GOOGLE CHROME USING YOUR @NIAGARACAHOLIC.CA ACCOUNT
- LINK YOUR DATA  $\rightarrow$
- TURN ON THE SYNC