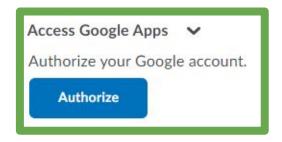

## Using Google in the NCVLE

Inside your class the find the Access
GOOGLE APPS ITEM. BE SURE TO PRESS
AUTHORIZE AND FOLLOW THE INSTRUCTIONS.
This will let you connect GOOGLE DOCS
AND DRIVE TO THE NCVLE