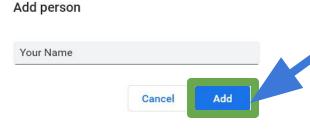

# Niagara Catholic Virtual Learning Environment (NCVLE) Login Guide - Student Edition



Guest

Ċ

ACCESS THE NCVLE AT NIAGARACATHOLIC.CA OR AT HTTPS://NIAGARACATHOLIC.ELEARNINGONTARIO.CA/D2L/LOGIN

#### BROWSER EXPERIENCE

- USE A MODERN WEB BROWSER
- GOOGLE CHROME OFFERS THE BEST **EXPERIENCE**
- USE AN PRIVATE WINDOW (CTRL+SHIFT+N) IF YOU ARE HAVING LOGIN ISSUES OR
- ADD A CHROME USER WITH YOUR @NIAGARACATHOLIC.CA ACCOUNT

#### ADDING AN ACCOUNT TO GOOGLE CHROME

- WATCH THIS VIDEO P OR
- CLICK ON THE USER ICON IN THE TOP RIGHT (GUEST IN THIS EXAMPLE)
- CLICK THE ADD BUTTON AT THE BOTTOM

### ENTER YOUR NAME

New Tab



#### TURN ON SYNC

- CLICK BACK ON THE USER ICON IN THE TOP RIGHT
- TURN ON THE SYNC  $\rightarrow$
- SIGN INTO GOOGLE CHROME USING YOUR @NIAGARACAHOLIC.CA ACCOUNT
- LINK YOUR DATA  $\rightarrow$
- TURN ON THE SYNC

## YOU HAVE ADDED YOUR SCHOOL ACCOUNT

- YOU HAVE NOW ADDED YOUR SCHOOL ACCOUNT TO THE BROWSER. THIS WILL MAKE IT EASIER FOR YOU TO ACCESS ALL OF YOUR SCHOOL GOOGLE ITEMS.
- USE THE USER ICON AT THE TOP RIGHT TO SWITCH BETWEEN A PERSONAL USER ACCOUNT AND YOUR SCHOOL USER ACCOUNT..
- You will get the same experience as if you were on a chromebook.



Q Search Google or type a URL

Other people

Guest

#### Access the NCVLE at <u>NIAGARACATHOLIC.CA</u>

OR AT HTTPS://NIAGARACATHOLIC.ELEARNINGONTARIO.CA/D2L/LOGIN

#### NAVIGATE TO THE NCVLE

- → FROM YOUR WEB BROWSER, NAVIGATE T