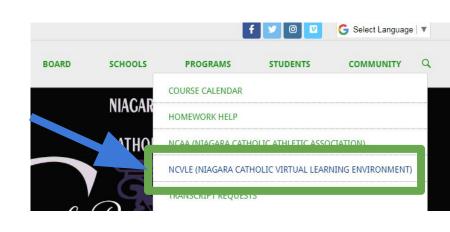

#### NAVIGATE TO THE NCVLE

- → FROM YOUR WEB BROWSER, NAVIGATE TO NIAGARACATHOLIC.CA
- → CLICK THE STUDENTS TAB
- → SELECT NCVLE FROM THE DROP DOWN

Access for users with a local login

CLICK 'STUDENT LOGIN'
ENTER YOUR @NIAGARACATHOLIC.CA EMAIL
ADDRESS AND PASSWORD