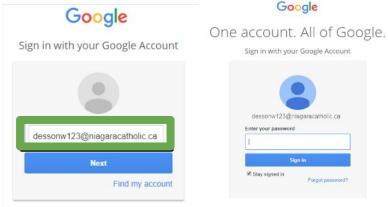

#### NAVIGATE TO THE NCVLE

- → FROM YOUR WEB BROWSER, NAVIGATE TO NIAGARACATHOLIC.CA
- → CLICK THE STUDENTS TAB
- → SELECT NCVLE FROM THE DROP DOWN

Access for users with a local login

CLICK 'STUDENT LOGIN'
ENTER YOUR @NIAGARACATHOLIC.CA EMAIL
ADDRESS AND PASSWORD