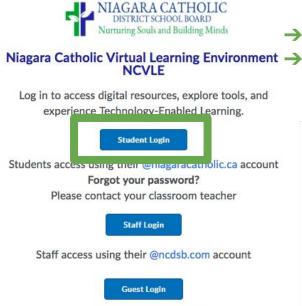

#### NAVIGATE TO THE NCVLE

- → FROM YOUR WEB BROWSER, NAVIGATE TO NIAGARACATHOLIC.CA
- → CLICK THE STUDENTS TAB
- → SELECT NCVLE FROM THE DROP DOWN

Access for users with a local login

CLICK 'STUDENT LOGIN'
ENTER YOUR @NIAGARACATHOLIC.CA EMAIL
ADDRESS AND PASSWORD